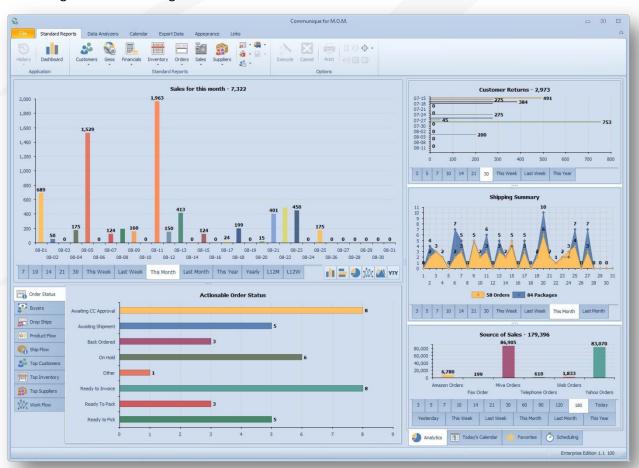

®) The Premiere Business Intelligence & Reporting Solution

Transform your order and inventory management data into smart decisions. Unleash the valuable data in your Multichannel Order Manager to drive robust dashboards and reliable business intelligence. Communiqué for M.O.M.<sup>SM</sup> provides you with instant snap shots, standard reports, data analyzers, and pivot tables that are easy to use and access in the office or on-the-go.



Communiqué for M.O.M delivers the necessary business intelligence, analytics, and data mining capabilities to illuminate every aspect of your multichannel operations. Communiqué features extensive dashboards for instant snap shots, 150 plus standard reports, 50 data analyzers, and pivot tables to assist with your tactical and strategic decision making.



Communiqué for Multichannel Order Manager (M.O.M.) Sample Dashboard View





# Communiqué Multichannel Order Manager (M.O.M. ®) The Premiere Business Intelligence & Reporting Solution

Communiqué for M.O.M. is intuitive and powerful. It features all the reporting and analytic tools you need in a single, easy to use application, and features:

### • Illumination & Transparency

Communiqué for M.O.M. provides transparency by illuminating all aspects of business operations with extensive use of Dashboards, Reports, and Data Analyzers. With the added transparency, retailers are able to visualize many facets of their business. Examples include:



- ROI Get immediate insight into your return on investment (ROI) using the Slow Movers and Zero Item Sales reports.
- o **Product Replenishment**